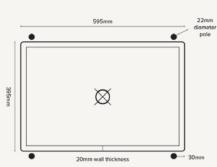

**BOX BASIN STAND** 

20mm thick connected tray 1

PLAN VIEW SECTION VIEW

## Box Basin Stand

Material Ultra High Performance Concrete (UHPC)

Finish Matte / Low Sheen

**Weight** 31kg (68.3lbs)

**Dimensions** L595mm x W395mm x H885mm

(L23.4in x W15.6in x H34.8in)

Bowl Capacity 15.4L (5.4gal)

Waste 32mm (11/4in) Standard. Traditional/Non-

Overflow Waste Only (Not Supplied by

Nood Co).

**Warranty** Refer to Warranty for specific information.

Waste Hole Size 50mm (1.97in)

Wall Thickness 20mm (0.8in) (subject to slight variation)