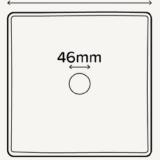

## 380mm

PLAN VIEW

SECTION VIEW

## Cast

| Material        | Ultra High Performance Concrete (UHPC)                                                                      |
|-----------------|-------------------------------------------------------------------------------------------------------------|
| Finish          | Matte / Organic. Finish is organic, muted, has tonal variation in colour and finish.                        |
| Weight          | 8kg (17.6lbs)                                                                                               |
| Dimensions      | L380mm x W380mm x H110mm<br>(L15in x W15in x 4.3)                                                           |
| Bowl Capacity   | 12.3L (4.4gal)                                                                                              |
| Waste           | 40mm (1 1/2in) or 42mm (1 3/4in) only.<br>Traditional/Non-Overflow Waste Only (Not<br>Supplied by Nood Co). |
| Warranty        | Refer to Warranty for specific information.                                                                 |
| Waste Hole Size | 56mm (2.2in)                                                                                                |
| Wall Thickness  | 8mm (0.31in) (subject to slight variation)                                                                  |
| Options         | Surface Mount / Wall Hung                                                                                   |
| Wall Mount      | Basins are organic shaped in nature and may not sit perfectly against wall.                                 |
| Colours         | All Nood Co Colours                                                                                         |