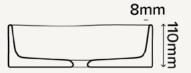

## Cast

| Material        | Ultra High Performance Concrete (UHPC)                                                                      |
|-----------------|-------------------------------------------------------------------------------------------------------------|
| Finish          | Matte / Organic. Finish is organic, muted, has tonal variation in colour and finish.                        |
| Weight          | 8kg (17.6lbs)                                                                                               |
| Dimensions      | L380mm x W380mm x H110mm<br>(L15in x W15in x 4.3)                                                           |
| Bowl Capacity   | 12.3L (4.4gal)                                                                                              |
| Waste           | 40mm (1 1/2in) or 42mm (1 3/4in) only.<br>Traditional/Non-Overflow Waste Only (Not<br>Supplied by Nood Co). |
| Warranty        | Refer to Warranty for specific information.                                                                 |
| Waste Hole Size | 56mm (2.2in)                                                                                                |
| Wall Thickness  | 8mm (0.31in) (subject to slight variation)                                                                  |
| Options         | Surface Mount / Wall Hung                                                                                   |
| Wall Mount      | Basins are organic shaped in nature and may not sit perfectly against wall.                                 |
| Colours         | All Nood Co Colours                                                                                         |