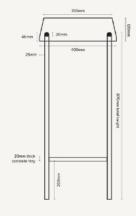

## Funl Basin Stand

Material Ultra High Performance Concrete (UHPC)

**Finish** Matte / Low Sheen

Weight 21kg (46.3lbs)

**Dimensions** D400mm x H885mm

(D15.7in x H34.8in)

**Bowl Capacity** 8.4L (2.97gal)

Waste 32mm (1 1/4in) Standard. Traditional/Non-

Overflow Waste Only (Not Supplied by

Nood Co).

**Warranty** Refer to Warranty for specific information.

Waste Hole Size 50mm (1.97in)

**Wall Thickness** 8mm (0.3in) (subject to slight variation)

**Options** White Frame / Black Frame

**Installation** L Bracket and fixings provided to fit to wall,

adjustable feet on all legs.

Assembly Frame (One Piece), Basin & Tray Seperate.

Instructions provided.

Colours All Nood Co Colours

For accurate colour matching, we recommend using our sample kits or visiting an authorised reseller. Natural variations and characteristics, such as patina and pinholes, are to be expected in concrete and do not constitute as defects. As this product is handmade, sizing is subject to slight variation.