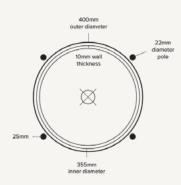

## Funl Basin Stand

Material Ultra High Performance Concrete (UHPC)

**Finish** Matte / Low Sheen

Weight 21kg (46.3lbs)

**Dimensions** D400mm x H885mm

(D15.7in x H34.8in)

**Bowl Capacity** 8.4L (2.97gal)

Waste 32mm (1 1/4in) Standard. Traditional/Non-

Overflow Waste Only (Not Supplied by

Nood Co).

**Warranty** Refer to Warranty for specific information.

Waste Hole Size 50mm (1.97in)

**Wall Thickness** 8mm (0.3in) (subject to slight variation)

**Options** White Frame / Black Frame