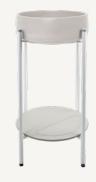

## Funl Basin Stand

Material Ultra High Performance Concrete (UHPC)

**Finish** Matte / Low Sheen

Weight 21kg (46.3lbs)

**Dimensions** D400mm x H885mm

(D15.7in x H34.8in)

**Bowl Capacity** 8.4L (2.97gal)

Waste 32mm (1 1/4in) Standard. Traditional/Non-