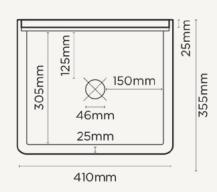

## Herbet

Material Ultra High Performance Concrete (UHPC)

Finish Matte / Low Sheen

**Weight** 13kg (28.7lbs)

**Dimensions** L410mm x W355mm x H330mm

(L16.1in x W14.0in x H13.0in)

Bowl Capacity 11.6L (4.1gal)

Waste Hole Size 50mm (1.97in)

Wall Thickness 20mm (0.8in) top edge / 25mm (0.98in)

back wall

Options Surface Mount / Wall Hung

Wall Hung Mount before tiling - to timber

frame or masonry wall.

**Colours** All Nood Co Colours