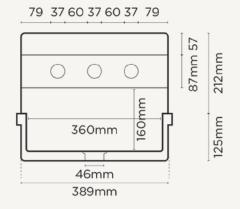

**Tap Hole** Only available as pictured

Overflow Available N/A

**Waste** 32mm (11/4in) or 40mm (11/2in) Standard.

Traditional/Non-Overflow Waste Only (Not

Supplied by Nood Co).

Warranty Refer to Warranty for specific information.

Waste Hole Size 50mm (1.97in)

Wall Thickness 20mm (0.8in) top edge / 25mm (0.98in)

back wall

Options Surface Mount / Wall Hung

Wall Hung Mount before tiling - to timber

frame or masonry wall.

**Colours** All Nood Co Colours