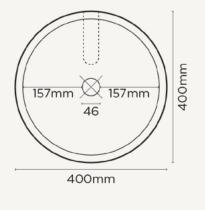

HOOP BASIN

PLAN VIEW

SECTION VIEW

## Hoop

| Material        | Ultra High Performance Concrete (UHPC)                                                                          |
|-----------------|-----------------------------------------------------------------------------------------------------------------|
| Finish          | Matte / Low Sheen                                                                                               |
| Weight          | 10kg (22lbs)                                                                                                    |
| Dimensions      | D400mm x H115mm<br>(D15in x H4in)                                                                               |
| Bowl Capacity   | 8.9L (2.35gal)                                                                                                  |
| Waste           | 32mm (1 1/4in) or 40mm (1 1/2in) Standard.<br>Traditional/Non-Overflow Waste Only (Not<br>Supplied by Nood Co). |
| Warranty        | 7-Year Residential Warranty. Refer to<br><u>Warranty</u> for specific information.                              |
| Waste Hole Size | 46mm (1.8in)                                                                                                    |
| Wall Thickness  | 20mm (0.8in) (subject to slight variation)                                                                      |
| Options         | Surface Mount / Wall Hung / Stand<br>/ Cylinder                                                                 |
| Wall Hung       | Mount before tiling - to timber<br>frame or masonry wall.                                                       |
| Colours         | All Nood Co Colours                                                                                             |
|                 |                                                                                                                 |