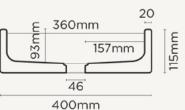

HOOP BASIN

PLAN VIEW

SECTION VIEW

## Hoop

| Material        | Ultra High Performance Concrete (UHPC)                                                                          |
|-----------------|-----------------------------------------------------------------------------------------------------------------|
| Finish          | Matte / Low Sheen                                                                                               |
| Weight          | 10kg (22lbs)                                                                                                    |
| Dimensions      | D400mm x H115mm<br>(D15in x H4in)                                                                               |
| Bowl Capacity   | 8.9L (2.35gal)                                                                                                  |
| Waste           | 32mm (1 1/4in) or 40mm (1 1/2in) Standard.<br>Traditional/Non-Overflow Waste Only (Not<br>Supplied by Nood Co). |
| Warranty        | 7-Year Residential Warranty. Refer to<br><u>Warranty</u> for specific information.                              |
| Waste Hole Size | 46mm (1.8in)                                                                                                    |
| Wall Thickness  | 20mm (0.8in) (subject to slight variation)                                                                      |
| Options         | Surface Mount / Wall Hung / Stand<br>/ Cylinder                                                                 |
| Wall Hung       | Mount before tiling - to timber<br>frame or masonry wall.                                                       |
| Colours         | All Nood Co Colours                                                                                             |
|                 |                                                                                                                 |