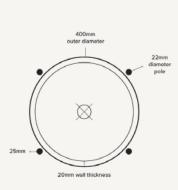

## Hoop Basin Stand

Material Ultra High Performance Concrete (UHPC)

**Finish** Matte / Low Sheen

Weight 21kg (46.3lbs)

**Dimensions** D400mm x H885mm

(D15.7in x H34.8in)

**Bowl Capacity** 8.4L (2.97gal)

Waste 32mm (11/4in) Standard. Traditional/Non-

Overflow Waste Only (Not Supplied by

Nood Co).

**Warranty** Refer to **Warranty** for specific information.

Waste Hole Size 50mm (1.97in)

Wall Thickness 20mm (0.8in) (subject to slight variation)

**Options** White Frame / Black Frame