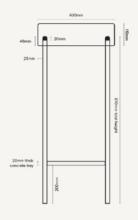

## Hoop Basin Stand

Material Ultra High Performance Concrete (UHPC)

**Finish** Matte / Low Sheen

Weight 21kg (46.3lbs)

**Dimensions** D400mm x H885mm

(D15.7in x H34.8in)

**Bowl Capacity** 8.4L (2.97gal)

Waste 32mm (11/4in) Standard. Traditional/Non-

Overflow Waste Only (Not Supplied by

Nood Co).

**Warranty** Refer to **Warranty** for specific information.

Waste Hole Size 50mm (1.97in)

Wall Thickness 20mm (0.8in) (subject to slight variation)

**Options** White Frame / Black Frame