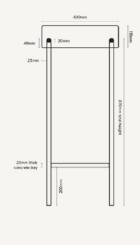

## SECTION VIEW

## Hoop Basin Stand

| Material        | Ultra High Performance Concrete (UHPC)                                                                    |
|-----------------|-----------------------------------------------------------------------------------------------------------|
| Finish          | Matte / Low Sheen                                                                                         |
| Weight          | 21kg (46.3lbs)                                                                                            |
| Dimensions      | D400mm x H885mm<br>(D15.7in x H34.8in)                                                                    |
| Bowl Capacity   | 8.4L (2.97gal)                                                                                            |
| Waste           | 32mm (1 1/4in) Standard. <b>Traditional/Non-</b><br><b>Overflow Waste Only</b> (Not Supplied by Nood Co). |
| Warranty        | Refer to Warranty for specific information.                                                               |
| Waste Hole Size | 50mm (1.97in)                                                                                             |
| Wall Thickness  | 20mm (0.8in) (subject to slight variation)                                                                |
| Options         | White Frame / Black Frame                                                                                 |
| Installation    | L Bracket and fixings provided to fit to wall, adjustable feet on all legs.                               |
| Assembly        | Frame (One Piece), Basin & Tray Seperate.<br>Instructions provided.                                       |
| Colours         | All Nood Co Colours                                                                                       |