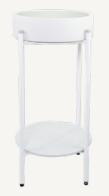

HOOP BASIN STAND

PLAN VIEW

## Hoop Basin Stand

| Material        | Ultra High Performance Concrete (UHPC)                                                                    |
|-----------------|-----------------------------------------------------------------------------------------------------------|
| Finish          | Matte / Low Sheen                                                                                         |
| Weight          | 21kg (46.3lbs)                                                                                            |
| Dimensions      | D400mm x H885mm<br>(D15.7in x H34.8in)                                                                    |
| Bowl Capacity   | 8.4L (2.97gal)                                                                                            |
| Waste           | 32mm (1 1/4in) Standard. <b>Traditional/Non-</b><br><b>Overflow Waste Only</b> (Not Supplied by Nood Co). |
| Warranty        | Refer to Warranty for specific information.                                                               |
| Waste Hole Size | 50mm (1.97in)                                                                                             |
| Wall Thickness  | 20mm (0.8in) (subject to slight variation)                                                                |
| Options         | White Frame / Black Frame                                                                                 |
| Installation    | L Bracket and fixings provided to fit to wall, adjustable feet on all legs.                               |
| Assembly        | Frame (One Piece), Basin & Tray Seperate.<br>Instructions provided.                                       |
| Colours         | All Nood Co Colours                                                                                       |