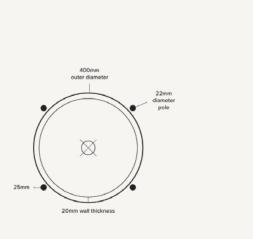

HOOP BASIN STAND

PLAN VIEW

## Hoop Basin Stand

| Material        | Ultra High Performance Concrete (UHPC)                                                                    |
|-----------------|-----------------------------------------------------------------------------------------------------------|
| Finish          | Matte / Low Sheen                                                                                         |
| Weight          | 21kg (46.3lbs)                                                                                            |
| Dimensions      | D400mm x H885mm<br>(D15.7in x H34.8in)                                                                    |
| Bowl Capacity   | 8.4L (2.97gal)                                                                                            |
| Waste           | 32mm (1 1/4in) Standard. <b>Traditional/Non-</b><br><b>Overflow Waste Only</b> (Not Supplied by Nood Co). |
| Warranty        | Refer to Warranty for specific information.                                                               |
| Waste Hole Size | 50mm (1.97in)                                                                                             |
| Wall Thickness  | 20mm (0.8in) (subject to slight variation)                                                                |
| Options         | White Frame / Black Frame                                                                                 |
| Installation    | L Bracket and fixings provided to fit to wall, adjustable feet on all legs.                               |
| Assembly        | Frame (One Piece), Basin & Tray Seperate.<br>Instructions provided.                                       |
| Colours         | All Nood Co Colours                                                                                       |