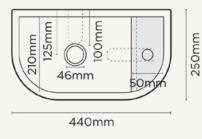

LOOP 01 BASIN

20mm 130mm 130mm 130mm 25mm 46mm 20 270 20 440mm

PLAN VIEW SECTION VIEW

## Loop 01

Material Ultra High Performance Concrete (UHPC)

Finish Matte / Low Sheen
Weight 8.5kg (18.7lbs)

**Dimensions** L440mm x W250mm x H130mm

(L17.3in x W9.8in x H5.1in)

Bowl Capacity 5.9L (2.1gal)

Tap Hole 50mm (1.96in)

Waste Hole Size 55mm (2.2in)

Wall Thickness 20mm (0.8in) (subject to slight variation)

Options Surface Mount / Wall Hung / Tap Hole /

Overflow

Wall Hung Mount after tiling - basin back has a recess

to cater for bracket