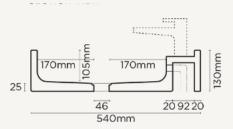

## Loop 02

Ultra High Performance Concrete (UHPC) Material

Finish Matte / Low Sheen Weight 12kg (26.5lbs)

**Dimensions** L540mm x W300mm x H130mm

(L21.2in x W11.8in x H5.1in)

**Bowl Capacity** 10.7L (3.8gal) Tap Hole 50mm (1.96in)

Waste Hole Size 55mm (2.2in)

Wall Thickness 20mm (0.8in) (subject to slight variation)

Options Surface Mount / Wall Hung / Tap Hole /

Overflow

Wall Hung Mount after tiling - basin back has a recess

to cater for bracket