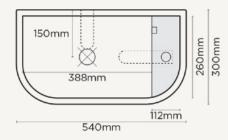

## Loop 02

Ultra High Performance Concrete (UHPC) Material

Finish Matte / Low Sheen Weight 12kg (26.5lbs)

**Dimensions** L540mm x W300mm x H130mm

(L21.2in x W11.8in x H5.1in)

**Bowl Capacity** 10.7L (3.8gal) Tap Hole 50mm (1.96in)

Waste Hole Size 55mm (2.2in)

Wall Thickness 20mm (0.8in) (subject to slight variation)

Options Surface Mount / Wall Hung / Tap Hole /

Overflow

Wall Hung Mount after tiling - basin back has a recess

to cater for bracket