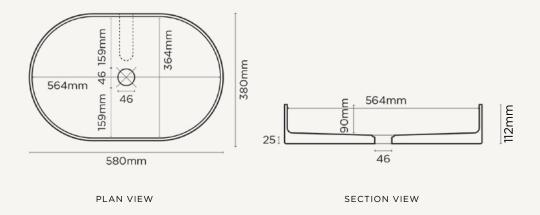

PILL BASIN

Material Ultra High Performance Concrete (UHPC)

Finish Matte / Low Sheen
Weight 11kg (24.25lbs)

**Dimensions** L580mm x W380mm x H112mm

(L22.8in x W14.9in x H4.4in)

**Bowl Capacity** 12.7L (3.35gal)

**Waste** 32mm (11/4in) or 40mm (11/2in) Standard.

Traditional/Non-Overflow Waste Only (Not

Supplied by Nood Co).

Warranty Refer to Warranty for specific information.

Waste Hole Size 45mm (1.8in)

**Wall Thickness** 8mm (0.31in) (subject to slight variation)