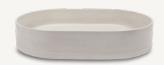

PILL BASIN

Material Ultra High Performance Concrete (UHPC)

Finish Matte / Low Sheen
Weight 11kg (24.25lbs)

**Dimensions** L580mm x W380mm x H112mm

(L22.8in x W14.9in x H4.4in)

**Bowl Capacity** 12.7L (3.35gal)