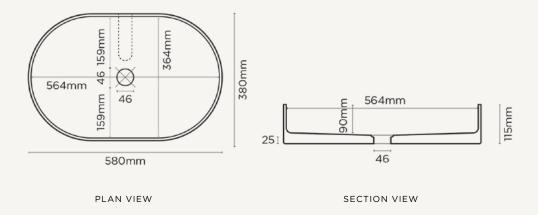

PILL BASIN

Material Ultra High Performance Concrete (UHPC)

Finish Matte / Low Sheen
Weight 11kg (24.25lbs)

**Dimensions** L580mm x W380mm x H112mm

(L22.8in x W14.9in x H4.4in)

**Bowl Capacity** 12.7L (3.35gal)

**Waste** 32mm (11/4in) or 40mm (11/2in) Standard.

Traditional/Non-Overflow Waste Only (Not

Supplied by Nood Co).

Warranty Refer to Warranty for specific information.

Waste Hole Size 45mm (1.8in)

**Wall Thickness** 8mm (0.31in) (subject to slight variation)