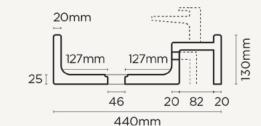

## Shelf 01

| Material         | Ultra High Performance Concrete (UHPC)                                                                                                                    |
|------------------|-----------------------------------------------------------------------------------------------------------------------------------------------------------|
| Finish           | Matte / Low Sheen                                                                                                                                         |
| Weight           | 10kg (22lbs)                                                                                                                                              |
| Dimensions       | L440mm x W250mm x H130mm<br>(L17.3in x W9.8in x H5.1in)                                                                                                   |
| Bowl Capacity    | 5.4L (1.9gal)                                                                                                                                             |
| Overflow Options | <b>Overflow Available:</b> Chrome, White, Black or Brass                                                                                                  |
| Waste            | 32mm (1 1/4in) or 40mm (1 1/2in) Standard.<br><b>Traditional/Non-Overflow Waste Only</b> (not<br>provided by Nood, Overflow basin requires<br>32mm waste) |
| Warranty         | Refer to Warranty for specific information.                                                                                                               |
| Waste Hole Size  | 50mm (1.97in)                                                                                                                                             |
| Wall Thickness   | 20mm (0.8in) (subject to slight variation)                                                                                                                |
| Options          | Surface Mount / Wall Hung / Tap Hole /<br>Overflow                                                                                                        |
| Wall Hung        | Mount after tiling - basin back has a recess to cater for bracket                                                                                         |
| Colours          | All Nood Co Colours                                                                                                                                       |
| Orientation      | Right Option Only                                                                                                                                         |

## View Online

SHELF 01 BASIN

44011111

PLAN VIEW

102mm

46

300mm

35