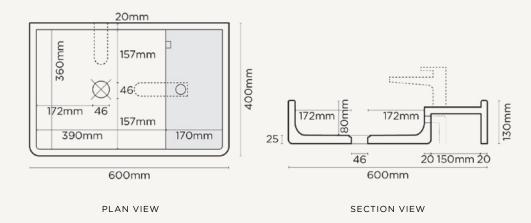

## Shelf 03

Material Ultra High Performance Concrete (UHPC)

Finish Matte / Low Sheen

**Weight** 17kg (37.5lbs)

**Dimensions** L595mm x W395mm x H112mm

(L23.4in x W23.6in x H4.4in)

**Bowl Capacity** 9.1L (3.2gal)

Overflow Options Overflow Available: Chrome, White, Black

or Brass

**Waste** 32mm (1 1/4in) or 40mm (1 1/2in) Standard.

**Traditional/Non-Overflow Waste Only** (not provided by Nood, Overflow basin requires

32mm waste)

Warranty Refer to Warranty for specific information.

Waste Hole Size 50mm (1.97in)

Wall Thickness 20mm (0.8in) (subject to slight variation)

Options Surface Mount / Wall Hung / Tap Hole /

Overflow

Wall Hung Mount after tiling - basin back has a recess

to cater for bracket

Colours All Nood Co Colours
Orientation Right Option Only

For accurate colour matching, we recommend using our sample kits or visiting an authorised reseller. Natural variations and characteristics, such as patina and pinholes, are to be expected in concrete and do not constitute as defects. As this product is handmade, sizing is subject to slight variation.