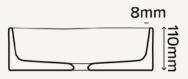

## Slip

Material Ultra High Performance Concrete (UHPC)

Finish Matte / Organic
Weight 7kg (15.4lbs)

**Dimensions** D380mm x H110mm

(D14.96in x H4.33in)

**Bowl Capacity** 9.16L (3.23gal)

**Waste** 40mm (1 1/2in) or 42mm (1 3/4in) only.

Traditional/Non-Overflow Waste Only (Not

Supplied by Nood Co).

Warranty Refer to Warranty for specific information.

Waste Hole Size 56mm (2.2in)
Wall Thickness 8mm (0.31in)

Options Surface Mount / Wall Hung