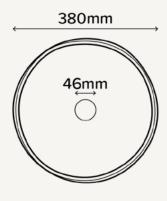

## Slip

Material Ultra High Performance Concrete (UHPC)

Finish Matte / Organic
Weight 7kg (15.4lbs)

**Dimensions** D380mm x H110mm

(D14.96in x H4.33in)

**Bowl Capacity** 9.16L (3.23gal)

**Waste** 40mm (1 1/2in) or 42mm (1 3/4in) only.

Traditional/Non-Overflow Waste Only (Not

Supplied by Nood Co).

Warranty Refer to Warranty for specific information.

Waste Hole Size 56mm (2.2in)
Wall Thickness 8mm (0.31in)

Options Surface Mount / Wall Hung