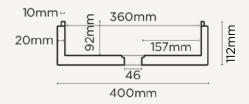

## Stepp Circle

Material Ultra High Performance Concrete (UHPC)

Finish Matte / Low Sheen
Weight 8.5kg (18.74lbs)

**Dimensions** D400mm x H112mm

(D15.75in x H4.41in)

**Bowl Capacity** 8.4L (2.97gal)

**Waste** 32mm (1 1/4in) or 40mm (1 1/2in) Standard.

Traditional/Non-Overflow Waste Only (Not

Supplied by Nood Co).

Warranty Refer to Warranty for specific information.

Waste Hole Size 50mm (2.0in)

Wall Thickness 10mm Top edge / 20mm Wall

(0.4in Top Edge / 0.8in Wall)