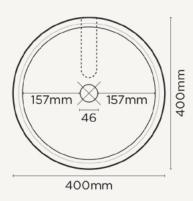

## Stepp Circle

Material Ultra High Performance Concrete (UHPC)

Finish Matte / Low Sheen
Weight 8.5kg (18.74lbs)

**Dimensions** D400mm x H112mm

(D15.75in x H4.41in)

**Bowl Capacity** 8.4L (2.97gal)

**Waste** 32mm (1 1/4in) or 40mm (1 1/2in) Standard.