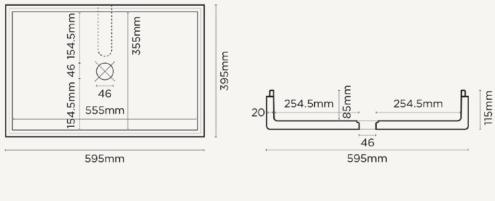

STEPP RECTANGLE BASIN

PLAN VIEW

SECTION VIEW

## Stepp Rectangle

| Material                          | Ultra High Performance Concrete (UHPC)                                                                                 |
|-----------------------------------|------------------------------------------------------------------------------------------------------------------------|
| Finish                            | Matte / Low Sheen                                                                                                      |
| Weight                            | 16kg (35.3lbs)                                                                                                         |
| Dimensions                        | L595mm x W395mm x H112mm<br>(L23.43in x W15.55in x H4.41in)                                                            |
| Bowl Capacity                     | 15.4L (5.4gal)                                                                                                         |
| Waste                             | 32mm (1 1/4in) or 40mm (1 1/2in) Standard.<br><b>Traditional/Non-Overflow Waste Only</b> (Not<br>Supplied by Nood Co). |
|                                   |                                                                                                                        |
| Warranty                          | Refer to Warranty for specific information.                                                                            |
| Warranty<br>Waste Hole Size       | Refer to <u>Warranty</u> for specific information.<br>50mm (1.97in)                                                    |
| -                                 | ·                                                                                                                      |
| Waste Hole Size                   | 50mm (1.97in)<br>10mm (0.39in) top edge / 20mm (0.79in)                                                                |
| Waste Hole Size<br>Wall Thickness | 50mm (1.97in)<br>10mm (0.39in) top edge / 20mm (0.79in)<br>wall<br>Surface Mount / Wall Hung / Stand / Vanity          |