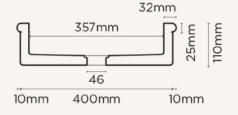

## Tubb

Material Ultra High Performance Concrete (UHPC)

Finish Matte / Low Sheen

Weight 9kg (19.8lbs)

**Dimensions** D430mm x H115mm

(D16.9in x H4.5in)

**Bowl Capacity** 8.4L (2.97gal)

**Waste** 32mm (1 1/4in) or 40mm (1 1/2in) Standard.

Traditional/Non-Overflow Waste Only (Not

Supplied by Nood Co).

**Warranty** Refer to <u>Warranty</u> for specific information.

Waste Hole Size 50mm (2.0in)

Wall Thickness 35mm (1.4in) top edge / 20mm wall (0.8in)