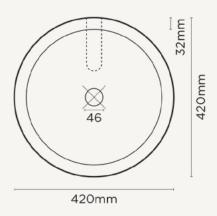

## Tubb

Material Ultra High Performance Concrete (UHPC)

Finish Matte / Low Sheen

Weight 9kg (19.8lbs)

**Dimensions** D430mm x H115mm

(D16.9in x H4.5in)

**Bowl Capacity** 8.4L (2.97gal)

**Waste** 32mm (1 1/4in) or 40mm (1 1/2in) Standard.

Traditional/Non-Overflow Waste Only (Not

Supplied by Nood Co).

**Warranty** Refer to <u>Warranty</u> for specific information.

Waste Hole Size 50mm (2.0in)

Wall Thickness 35mm (1.4in) top edge / 20mm wall (0.8in)