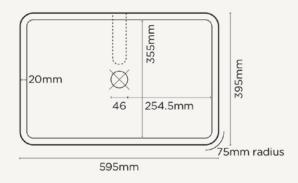

## Vesl Rectangle

Material Ultra High Performance Concrete (UHPC)

**Finish** Matte / Low Sheen

Weight 16kg (35lbs)

**Dimensions** L595mm x W395mm x H112mm

(L23.43in x W15.55in x H4.41in)

**Bowl Capacity** 15.4L (4.3gal)

**Waste** 32mm (1 1/4in) or 40mm (1 1/2in) Standard.

Traditional/Non-Overflow Waste Only (Not

Supplied by Nood Co).

Warranty Refer to Warranty for specific information.

Waste Hole Size 50mm (1.97in)
Wall Thickness 20mm (0.8in)