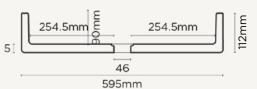

## Vesl Rectangle

Material Ultra High Performance Concrete (UHPC)

**Finish** Matte / Low Sheen

Weight 16kg (35lbs)

**Dimensions** L595mm x W395mm x H112mm

(L23.43in x W15.55in x H4.41in)

**Bowl Capacity** 15.4L (4.3gal)

**Waste** 32mm (1 1/4in) or 40mm (1 1/2in) Standard.

Traditional/Non-Overflow Waste Only (Not

Supplied by Nood Co).

Warranty Refer to Warranty for specific information.

Waste Hole Size 50mm (1.97in)
Wall Thickness 20mm (0.8in)