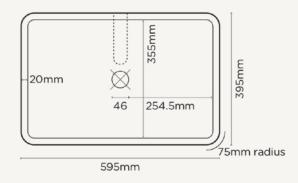

## Vesl Rectangle

Material Ultra High Performance Concrete (UHPC)

**Finish** Matte / Low Sheen

Weight 16kg (35lbs)

**Dimensions** L595mm x W395mm x H112mm

(L23.43in x W15.55in x H4.41in)

**Bowl Capacity** 15.4L (4.3gal)

**Waste** 32mm (1 1/4in) or 40mm (1 1/2in) Standard.

Traditional/Non-Overflow Waste Only (Not

Supplied by Nood Co).

Warranty Refer to Warranty for specific information.

Waste Hole Size 50mm (1.97in)
Wall Thickness 20mm (0.8in)