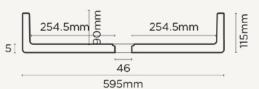

## Vesl Rectangle

Material Ultra High Performance Concrete (UHPC)

**Finish** Matte / Low Sheen

Weight 16kg (35lbs)

**Dimensions** L595mm x W395mm x H112mm

(L23.43in x W15.55in x H4.41in)

**Bowl Capacity** 15.4L (4.3gal)

**Waste** 32mm (1 1/4in) or 40mm (1 1/2in) Standard.

Traditional/Non-Overflow Waste Only (Not

Supplied by Nood Co).

Warranty Refer to Warranty for specific information.

Waste Hole Size 50mm (1.97in)
Wall Thickness 20mm (0.8in)