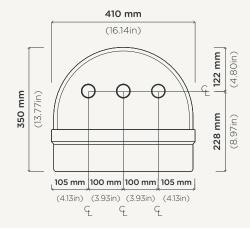

## Betty

Material Ultra High Performance Concrete (UHPC)

**Weight** 12kg (26.5lbs)

**Dimensions** L410mm x W350mm x H350mm

(L16.14in x W13.78in x H13.77in)

**Bowl Capacity** 13L (3.43gal)

**Waste** 32mm (1.25in) or 40mm (1.50in) Standard