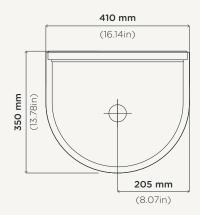

## Betty

Material Ultra High Performance Concrete (UHPC)

**Weight** 12kg (26.5lbs)

**Dimensions** L410mm x W350mm x H350mm

(L16.14in x W13.78in x H13.77in)

**Bowl Capacity** 13L (3.43gal)

**Waste** 32mm (1.25in) or 40mm (1.50in) Standard