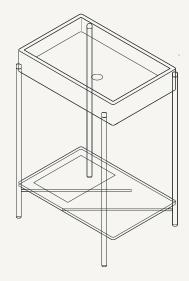

## nood co.

Elevation View

Plan View

Section View

## Box Basin Stand

Material Ultra High Performance Concrete (UHPC)

Weight 31kg (68.3lbs)

**Dimensions** L595mm x W395mm x H882mm

(L23.4in x W15.6in x H34.72in)

Bowl Capacity 15.4L (5.4gal)

**Waste** 32mm (1.25in) or 40mm (1.50in) Standard