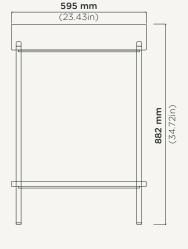

## Box Basin Stand

Material Ultra High Performance Concrete (UHPC)

Weight 31kg (68.3lbs)

**Dimensions** L595mm x W395mm x H882mm

(L23.4in x W15.6in x H34.72in)

Bowl Capacity 15.4L (5.4gal)

**Waste** 32mm (1.25in) or 40mm (1.50in) Standard