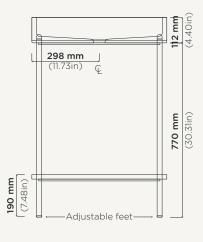

## Box Basin Stand

Material Ultra High Performance Concrete (UHPC)

Weight 31kg (68.3lbs)

**Dimensions** L595mm x W395mm x H882mm

(L23.4in x W15.6in x H34.72in)

Bowl Capacity 15.4L (5.4gal)

**Waste** 32mm (1.25in) or 40mm (1.50in) Standard

adjustable feet on all legs.

**Assembly** Frame (One Piece), Basin & Tray Seperate

Instructions provided.

For accurate colour matching, we recommend using our sample kits or visiting an authorised reseller. Natural variations and characteristics, such as patina and pinholes, are to be expected in concrete and do not constitute as defects. As this product is handmade, sizing is subject to slight variation.