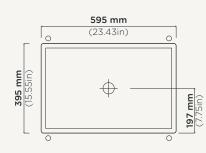

## Box Basin Stand

Material Ultra High Performance Concrete (UHPC)

Weight 31kg (68.3lbs)

**Dimensions** L595mm x W395mm x H882mm

(L23.4in x W15.6in x H34.72in)

Bowl Capacity 15.4L (5.4gal)

**Waste** 32mm (1.25in) or 40mm (1.50in) Standard