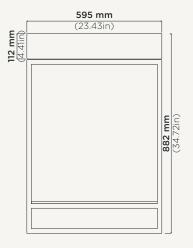

## Box Basin Vanity Set

Material Ultra High Performance Concrete (UHPC)

**Weight** 29kg (63.9lbs)

**Dimensions** L595mm x W395mm x H880mm

(L23.4in x W15.6in x H34.6in)

**Bowl Capacity** 15.4L (4.07gal)

**Waste** 32mm (1.25in) or 40mm (1.50in) Standard