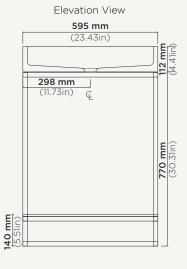

## Box Basin Vanity Set

Material Ultra High Performance Concrete (UHPC)

**Weight** 29kg (63.9lbs)

**Dimensions** L595mm x W395mm x H880mm

(L23.4in x W15.6in x H34.6in)

**Bowl Capacity** 15.4L (4.07gal)

**Waste** 32mm (1.25in) or 40mm (1.50in) Standard