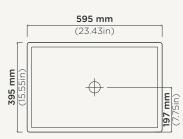

## Box Basin Vanity Set

Material Ultra High Performance Concrete (UHPC)

**Weight** 29kg (63.9lbs)

**Dimensions** L595mm x W395mm x H880mm

(L23.4in x W15.6in x H34.6in)

**Bowl Capacity** 15.4L (4.07gal)

**Waste** 32mm (1.25in) or 40mm (1.50in) Standard