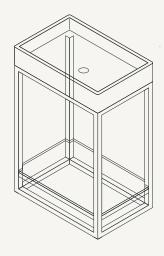

## Box Basin Vanity Set

Material Ultra High Performance Concrete (UHPC)

**Weight** 29kg (63.9lbs)

**Dimensions** L595mm x W395mm x H880mm

(L23.4in x W15.6in x H34.6in)

**Bowl Capacity** 15.4L (4.07gal)

**Waste** 32mm (1.25in) or 40mm (1.50in) Standard

Non-Overflow Waste Only (Not Supplied by Nood Co)

Warranty Refer to Warranty for specific information

Install Guide <u>installnood.co</u>

Options White Frame / Black Frame

**Assembly** Frame (One Piece), Basin & Tray separate