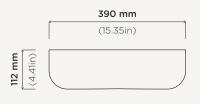

## Cube

| Wall Mount           | Bracket must be mounted to the wall before tiling.                                                  |
|----------------------|-----------------------------------------------------------------------------------------------------|
| Options              | Surface Mount / Wall Mount / Stand                                                                  |
| Install Guide        | <u>installnood.co</u>                                                                               |
| Warranty             | Refer to Warranty for specific information                                                          |
| Waste                | 32mm (1.25in) or 40mm (1.50in) Standard<br><b>Non-Overflow Waste Only</b> (Not Supplied by Nood Co) |
| <b>Bowl Capacity</b> | 10.5L (2.77gal)                                                                                     |
| Dimensions           | L390mm x W390mm x H112mm<br>(L15.35in x W15.35in x H4.41in)                                         |
| Weight               | 8kg (17.6lbs)                                                                                       |
| Material             | Ultra High Performance Concrete (UHPC)                                                              |