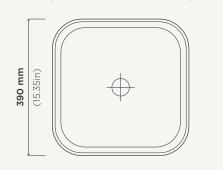

Elevation View

**390 mm** (15.35in)

Plan View

Section View

## Cube

| Wall Mount           | Bracket must be mounted to the wall before tiling.                                                  |
|----------------------|-----------------------------------------------------------------------------------------------------|
| Options              | Surface Mount / Wall Mount / Stand                                                                  |
| Install Guide        | <u>installnood.co</u>                                                                               |
| Warranty             | Refer to Warranty for specific information                                                          |
| Waste                | 32mm (1.25in) or 40mm (1.50in) Standard<br><b>Non-Overflow Waste Only</b> (Not Supplied by Nood Co) |
| <b>Bowl Capacity</b> | 10.5L (2.77gal)                                                                                     |
| Dimensions           | L390mm x W390mm x H112mm<br>(L15.35in x W15.35in x H4.41in)                                         |
| Weight               | 8kg (17.6lbs)                                                                                       |
| Material             | Ultra High Performance Concrete (UHPC)                                                              |