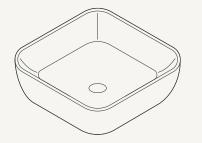

## Cube

| Wall Mount           | Bracket must be mounted to the wall before tiling.                                                  |
|----------------------|-----------------------------------------------------------------------------------------------------|
| Options              | Surface Mount / Wall Mount / Stand                                                                  |
| Install Guide        | <u>installnood.co</u>                                                                               |
| Warranty             | Refer to Warranty for specific information                                                          |
| Waste                | 32mm (1.25in) or 40mm (1.50in) Standard<br><b>Non-Overflow Waste Only</b> (Not Supplied by Nood Co) |
| <b>Bowl Capacity</b> | 10.5L (2.77gal)                                                                                     |
| Dimensions           | L390mm x W390mm x H112mm<br>(L15.35in x W15.35in x H4.41in)                                         |
| Weight               | 8kg (17.6lbs)                                                                                       |
| Material             | Ultra High Performance Concrete (UHPC)                                                              |