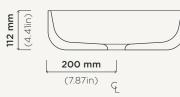

## Cube

| Wall Mount           | Bracket must be mounted to the wall before tiling.                                                  |
|----------------------|-----------------------------------------------------------------------------------------------------|
| Options              | Surface Mount / Wall Mount / Stand                                                                  |
| Install Guide        | <u>installnood.co</u>                                                                               |
| Warranty             | Refer to Warranty for specific information                                                          |
| Waste                | 32mm (1.25in) or 40mm (1.50in) Standard<br><b>Non-Overflow Waste Only</b> (Not Supplied by Nood Co) |
| <b>Bowl Capacity</b> | 10.5L (2.77gal)                                                                                     |
| Dimensions           | L390mm x W390mm x H112mm<br>(L15.35in x W15.35in x H4.41in)                                         |
| Weight               | 8kg (17.6lbs)                                                                                       |
| Material             | Ultra High Performance Concrete (UHPC)                                                              |