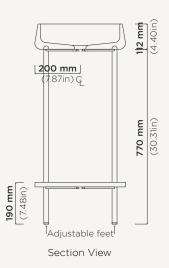

## Funl Basin Stand

Material Ultra High Performance Concrete (UHPC)

Weight 21kg (46lbs)

**Dimensions** D400mm x H882mm (D15.75in x H34.72in)

Bowl Capacity 8.4L (2.97gal)

**Waste** 32mm (1.25in) or 40mm (1.50in) Standard

Non-Overflow Waste Only (Not Supplied by Nood Co)

Warranty Refer to Warranty for specific information.

Install Guide installnood.co

**Options** White Frame / Black Frame

**Installation** L Bracket and fixings provided to fit to wall, adjustable

feet on all legs

**Assembly** Frame (One Piece), Basin & Tray separate

Instructions provided

For accurate colour matching, we recommend using our sample kits or visiting an authorised reseller. Natural variations and characteristics, such as patina and pinholes, are to be expected in concrete and do not constitute as defects. As this product is handmade, sizing is subject to slight variation.