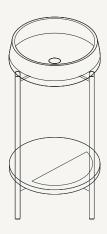

## nood co.





Plan View



Elevation View



## Funl Basin Stand

Material Ultra High Performance Concrete (UHPC)

Weight 21kg (46lbs)

**Dimensions** D400mm x H882mm (D15.75in x H34.72in)

Bowl Capacity 8.4L (2.97gal)

**Waste** 32mm (1.25in) or 40mm (1.50in) Standard

Non-Overflow Waste Only (Not Supplied by Nood Co)

Warranty Refer to Warranty for specific information.

Install Guide installnood.co

**Options** White Frame / Black Frame

**Installation** L Bracket and fixings provided to fit to wall, adjustable

feet on all legs

**Assembly** Frame (One Piece), Basin & Tray separate

Instructions provided

For accurate colour matching, we recommend using our sample kits or visiting an authorised reseller. Natural variations and characteristics, such as patina and pinholes, are to be expected in c