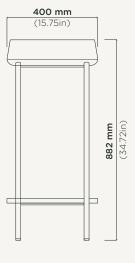

## Funl Basin Stand

Material Ultra High Performance Concrete (UHPC)

Weight 21kg (46lbs)

**Dimensions** D400mm x H882mm (D15.75in x H34.72in)

Bowl Capacity 8.4L (2.97gal)

**Waste** 32mm (1.25in) or 40mm (1.50in) Standard