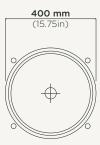

## Funl Basin Stand

Material Ultra High Performance Concrete (UHPC)

Weight 21kg (46lbs)

**Dimensions** D400mm x H882mm (D15.75in x H34.72in)

Bowl Capacity 8.4L (2.97gal)

**Waste** 32mm (1.25in) or 40mm (1.50in) Standard