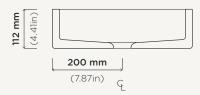

## Hoop

Material Ultra High Performance Concrete (UHPC)

**Weight** 8.5kg (18.7lbs)

**Dimensions** D400mm x H112mm (D15.75in x H4.41in)

Bowl Capacity 8.4L (2.22gal)

**Waste** 32mm (1.25in) or 40mm (1.50in) Standard