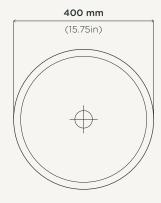

## Hoop

Material Ultra High Performance Concrete (UHPC)

**Weight** 8.5kg (18.7lbs)

**Dimensions** D400mm x H112mm (D15.75in x H4.41in)

Bowl Capacity 8.4L (2.22gal)

**Waste** 32mm (1.25in) or 40mm (1.50in) Standard