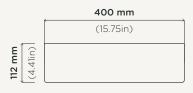

## Hoop

Material Ultra High Performance Concrete (UHPC)

**Weight** 8.5kg (18.7lbs)

**Dimensions** D400mm x H112mm (D15.75in x H4.41in)

Bowl Capacity 8.4L (2.22gal)

**Waste** 32mm (1.25in) or 40mm (1.50in) Standard