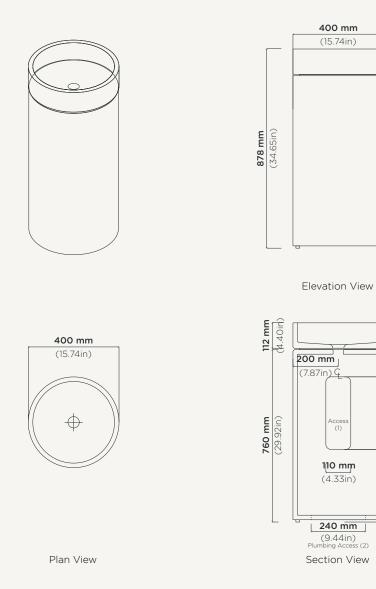

## Hoop Cylinder

| Material               | Ultra High Performance Concrete (UHPC)                                                                                               |
|------------------------|--------------------------------------------------------------------------------------------------------------------------------------|
| Weight                 | 32kg (70.5lbs) (Cylinder with Basin)                                                                                                 |
| Dimensions             | D400mm x H878mm (D15.75in x H34.65in)<br>(floor to top edge of basin)                                                                |
| Tray Option            | Left or Right Orientation                                                                                                            |
| <b>Bowl Capacity</b>   | 8.4L (2.22gal)                                                                                                                       |
| Waste                  | 32mm (1.25in) or 40mm (1.50in) Standard<br><b>Non-Overflow Waste Only</b> (Not Supplied by Nood Co)                                  |
| Warranty               | Refer to Warranty for specific information                                                                                           |
| Install Guide          | installnood.co                                                                                                                       |
| Options                | Freestanding   Optional Tray                                                                                                         |
| Wall Mount             | L Bracket and fixings provided to fit to wall                                                                                        |
| Tray<br>Specifications | Interchangeable basin, also available with the Funl,<br>Bowl, Tubb, Stepp Circle or Prism Circle basins<br>See Page 2 for Tray specs |