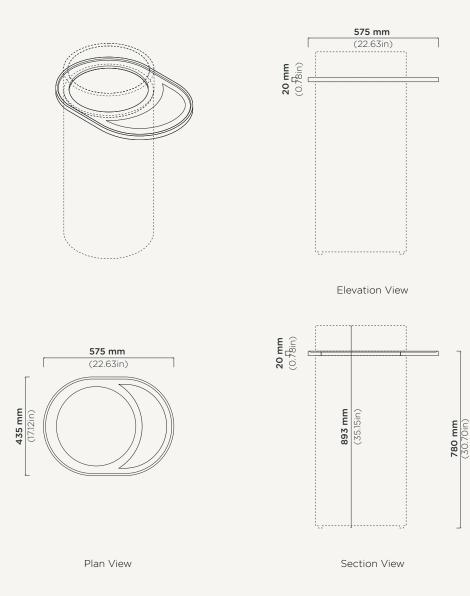

## Cylinder Tray (Optional)

| Material           | Ultra High Performance Concrete (UHPC)                                                                            |
|--------------------|-------------------------------------------------------------------------------------------------------------------|
| Weight             | 3.5kg (7.71lbs)                                                                                                   |
| Dimensions         | L575mm x W435mm x H20mm<br>(L22.63in x W17.12in x H0.78in)                                                        |
| Available Products | Bowl Cylinder, Hoop Cylinder, Prism<br>Circle Cylinder, Stepp Circle Cylinder, Funl<br>Cylinder and Tubb Cylinder |