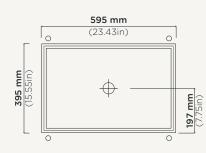

## nood co.

Elevation View

Plan View

Section View

## Prism Rectangle Basin Stand

Material Ultra High Performance Concrete (UHPC)

Weight 31kg (68.3lbs)

**Dimensions** L595mm x W395mm x H882mm

(L23.4in x W15.55 x H34.72in)

Bowl Capacity 15.4L (5.8gal)

**Waste** 32mm (1.25in) or 40mm (1.50in) Standard