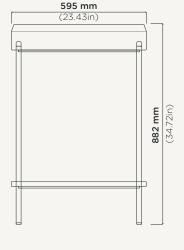

## nood co.

Elevation View

Plan View

Section View

## Prism Rectangle Basin Stand

Material Ultra High Performance Concrete (UHPC)

Weight 31kg (68.3lbs)

**Dimensions** L595mm x W395mm x H882mm

(L23.4in x W15.55 x H34.72in)

Bowl Capacity 15.4L (5.8gal)

**Waste** 32mm (1.25in) or 40mm (1.50in) Standard