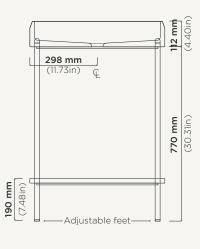

## nood co.

Elevation View

Plan View

Section View

## Prism Rectangle Basin Stand

Material Ultra High Performance Concrete (UHPC)

Weight 31kg (68.3lbs)

**Dimensions** L595mm x W395mm x H882mm

(L23.4in x W15.55 x H34.72in)

Bowl Capacity 15.4L (5.8gal)

**Waste** 32mm (1.25in) or 40mm (1.50in) Standard

Non-Overflow Waste Only (Not Supplied by Nood Co)

Warranty Refer to Warranty for specific information.

Install Guide installnood.co

**Options** White Frame / Black Frame

**Installation** L Bracket and fixings provided to fit to wall,

adjustable feet on all legs.

**Assembly** Frame (One Piece), Basin & Tray Seperate

Instructions provided.

For accurate colour matching, we recommend using our sample kits or visiting an authorised reseller. Natural variations and characteristics, such as patina and pinholes, are to be expected in concrete and do not constitute as defects. As this product is handmade, sizing is subject to slight variation.