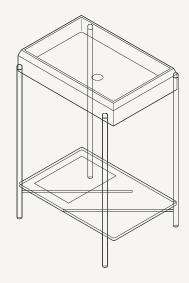

## nood co.

Elevation View

Plan View

Section View

## Prism Rectangle Basin Stand

Material Ultra High Performance Concrete (UHPC)

Weight 31kg (68.3lbs)

**Dimensions** L595mm x W395mm x H882mm

(L23.4in x W15.55 x H34.72in)

Bowl Capacity 15.4L (5.8gal)

**Waste** 32mm (1.25in) or 40mm (1.50in) Standard