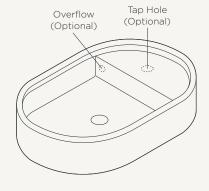

## Shelf Oval

Material Ultra High Performance Concrete (UHPC)

**Weight** 11kg (24.25lbs)

**Dimensions** L570mm x W380mm x H112mm

(L22.44in x W14.96in x H4.41in)

Bowl Capacity 14L (3.7gal)

Tap Hole 35mm (1.37in)

(Optional)

Overflow Finish Chrome, White, Black or Brass

(Optional)

**Waste** 32mm (1.25in) or 40mm (1.50in) Standard

Non-Overflow Waste Only (not provided by Nood). If you select the overflow model you can only use a

**Orientation** Right Shelf Option Only

For accurate colour matching, we recommend using our sample kits or visiting an authorised reseller. Natural variations and characteristics, such as patina and pinholes, are to be expected in concrete and do not constitute as defects. As this product is handmade, sizing is subject to slight variation.