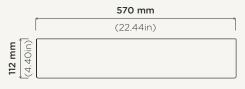

## Shelf Oval

Material Ultra High Performance Concrete (UHPC)

**Weight** 11kg (24.25lbs)

**Dimensions** L570mm x W380mm x H112mm

(L22.44in x W14.96in x H4.41in)

Bowl Capacity 14L (3.7gal)

Tap Hole 35mm (1.37in)