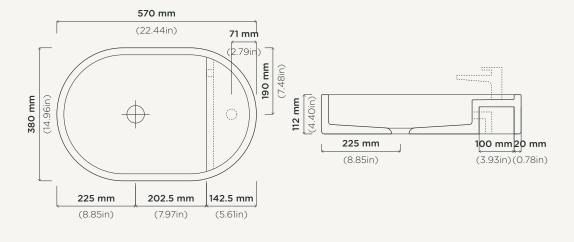

## Shelf Oval

Material Ultra High Performance Concrete (UHPC)

**Weight** 11kg (24.25lbs)

**Dimensions** L570mm x W380mm x H112mm

(L22.44in x W14.96in x H4.41in)

Bowl Capacity 14L (3.7gal)

Tap Hole 35mm (1.37in)

(Optional)

Overflow Finish Chrome, White, Black or Brass

(Optional)

**Waste** 32mm (1.25in) or 40mm (1.50in) Standard

Non-Overflow Waste Only (not provided by Nood). If you select the overflow model you can only use a

32mm non overflow waste.

Warranty Refer to Warranty for specific information

Install Guide installnood.co

Options Surface Mount / Wall Mount / Tap Hole / Overflow

Wall Mount Bracket must be mounted to the wall before tiling.