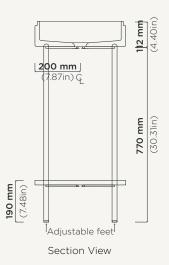

## Stepp Circle Basin Stand

Material Ultra High Performance Concrete (UHPC)

Weight 21kg (46lbs)

**Dimensions** D400mm x H882mm (D15.75in x H34.72in)

Bowl Capacity 8.4L (2.97gal)

**Waste** 32mm (1.25in) or 40mm (1.50in) Standard

Non-Overflow Waste Only (Not Supplied by Nood Co)

Warranty Refer to Warranty for specific information.

Install Guide installnood.co

**Options** White Frame / Black Frame

**Installation** L Bracket and fixings provided to fit to wall, adjustable

feet on all legs

**Assembly** Frame (One Piece), Basin & Tray separate

Instructions provided

For accurate colour matching, we recommend using our sample kits or visiting an authorised reseller. Natural variations and characteristics, such as patina and pinholes, are to be expected in concrete and do not constitute as defects. As this product is handmade, sizing is subject to slight variation.