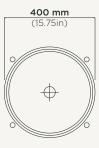

## Stepp Circle Basin Stand

Material Ultra High Performance Concrete (UHPC)

Weight 21kg (46lbs)

**Dimensions** D400mm x H882mm (D15.75in x H34.72in)

Bowl Capacity 8.4L (2.97gal)

**Waste** 32mm (1.25in) or 40mm (1.50in) Standard