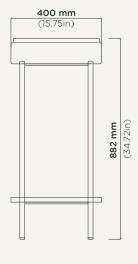

## Stepp Circle Basin Stand

Material Ultra High Performance Concrete (UHPC)

Weight 21kg (46lbs)

**Dimensions** D400mm x H882mm (D15.75in x H34.72in)

Bowl Capacity 8.4L (2.97gal)

**Waste** 32mm (1.25in) or 40mm (1.50in) Standard