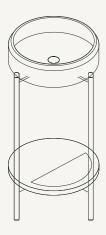

## Stepp Circle Basin Stand

Material Ultra High Performance Concrete (UHPC)

Weight 21kg (46lbs)

**Dimensions** D400mm x H882mm (D15.75in x H34.72in)

Bowl Capacity 8.4L (2.97gal)

**Waste** 32mm (1.25in) or 40mm (1.50in) Standard