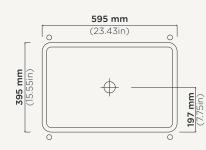

## Vesl Rectangle Basin Stand

Material Ultra High Performance Concrete (UHPC)

Weight 31kg (68.3lbs)

**Dimensions** L595mm x W395mm x H882mm

(L23.4in x W15.6in x H34.72in)

Bowl Capacity 15.4L (5.4gal)

**Waste** 32mm (1.25in) or 40mm (1.50in) Standard