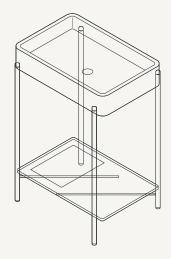

## nood co.

Elevation View

Plan View

Section View

## Vesl Rectangle Basin Stand

Material Ultra High Performance Concrete (UHPC)

Weight 31kg (68.3lbs)

**Dimensions** L595mm x W395mm x H882mm

(L23.4in x W15.6in x H34.72in)

Bowl Capacity 15.4L (5.4gal)

**Waste** 32mm (1.25in) or 40mm (1.50in) Standard