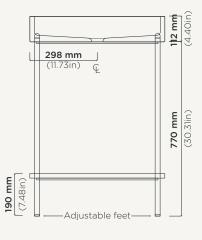

## Vesl Rectangle Basin Stand

Material Ultra High Performance Concrete (UHPC)

Weight 31kg (68.3lbs)

**Dimensions** L595mm x W395mm x H882mm

(L23.4in x W15.6in x H34.72in)

Bowl Capacity 15.4L (5.4gal)

**Waste** 32mm (1.25in) or 40mm (1.50in) Standard

adjustable feet on all legs.

**Assembly** Frame (One Piece), Basin & Tray Seperate

Instructions provided.

For accurate colour matching, we recommend using our sample kits or visiting an authorised reseller. Natural variations and characteristics, such as patina and pinholes, are to be expected in concrete and do not constitute as defects. As this product is handmade, sizing is subject to slight variation.