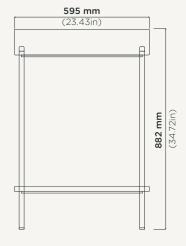

## Vesl Rectangle Basin Stand

Material Ultra High Performance Concrete (UHPC)

Weight 31kg (68.3lbs)

**Dimensions** L595mm x W395mm x H882mm

(L23.4in x W15.6in x H34.72in)

Bowl Capacity 15.4L (5.4gal)

**Waste** 32mm (1.25in) or 40mm (1.50in) Standard